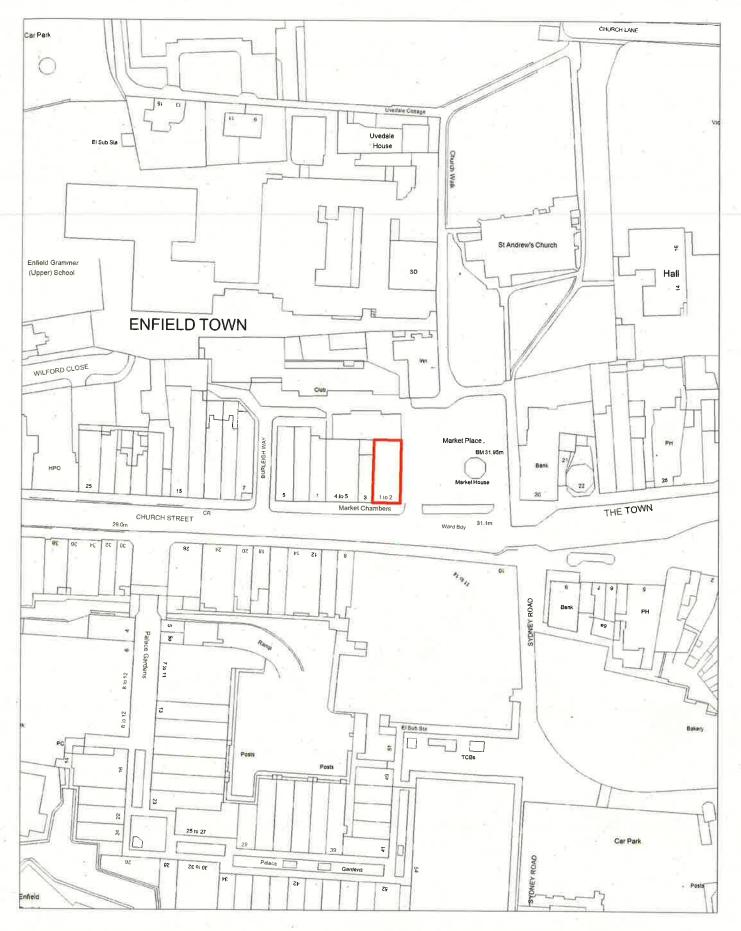

SUBJECT:

Application to review a premises licence

PREMISES:

Enfield Snooker Club, 1A Market Chambers,

Church Street, ENFIELD, EN2 6AA.

WARD:

**Town** 

#### 1.0 LICENSING HISTORY

- 1.1 The premises licence (LN/20051133) for this premises was issued following a conversion in 2005 by Mr Ali Besir Yuce. Mr Yuce was named as the premises licence holder and Designated Premises Supervisor (DPS).
- 1.2 Since 2005, the premises licence (LN/20051133) has been transferred to different premises licence holders on four occasions, and varied to one other DPS. On 4 July 2014, the most recent transfer application was issued, naming Mr Ali Yuce as the premises licence holder and DPS again.

#### 2.0 CURRENT POSITION:

- 2.1 The current Premises Licence permits:
- 2.1.1 Hours the premises are open to the public: 10am to 3.30am daily
- 2.1.2 Supply of alcohol (on supplies only): 10am to 3am daily
- 2.1.3 Recorded music (indoors): 10am to 3.30am daily
- 2.1.4 Late night refreshment: 11pm to 3am daily
- 2.1.5 Indoor sporting events: 10am to 3am daily
- 2.2 A copy of a location map of the premises is attached as Annex 01.
- 2.3 A copy of the current Premises Licence is attached as Annex 02.