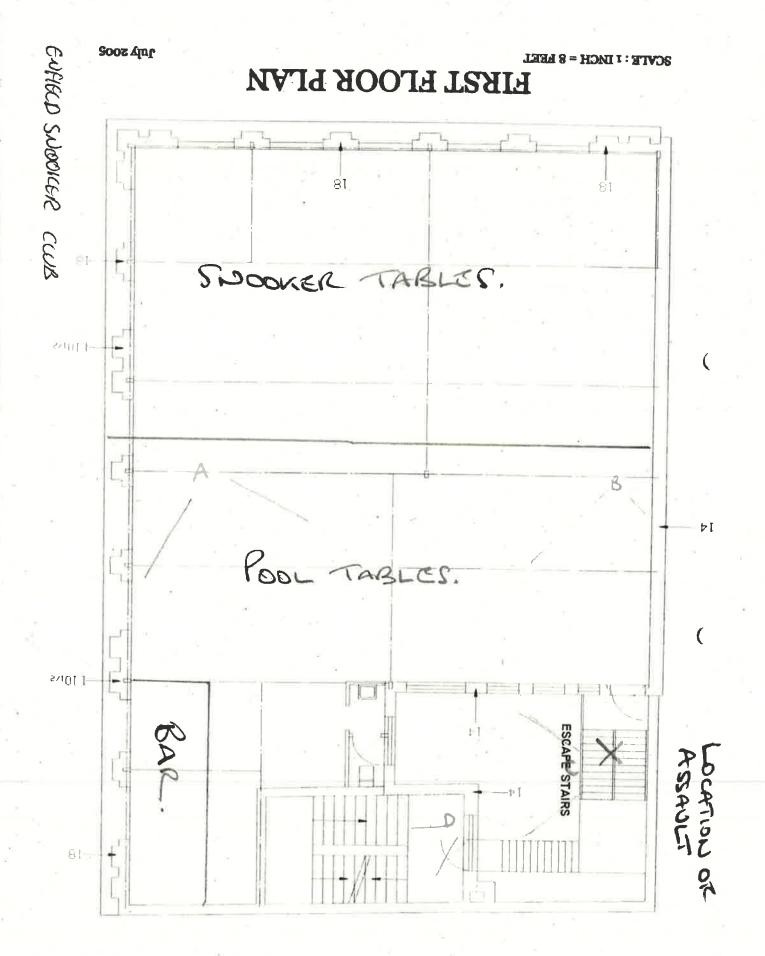

Copy of first floor plan showing location of assault. Exhibit MGF/2A

As a result of the incident on Saturday 24th October 2015, a meeting was arranged with the PLH/DPS, Mr Ali Yuce, on Monday 26th October 2015 at 12:30 hours to discuss both incidents. A full compliance inspection was carried out at the same time and five conditions were found to be in non-compliance including lack of staff training and the CCTV system not recording for 31 days as required. A copy of the inspection report along with a notice of alleged offences under the licensing act 2003 and a closure notice - section 19 Criminal Justice and Police act 2001 are attached to this report as my exhibits MGF/3, MGF/4 and MGF/5.